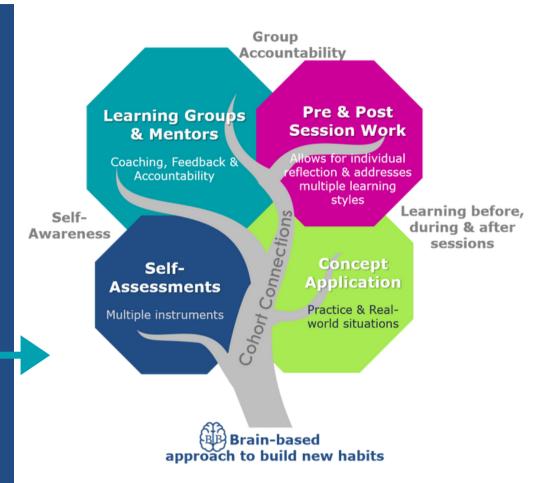

### COHORTS OF 12 OR 24

Assigned learning groups for the duration of the program for accountability, coaching and feedback

> BUILD NEW HABITS THAT LAST

> > GROW

## www.Perspektives.com

OUR APPROACH TO BUILDING HABITS

DELIVERY OPTIONS: VIRTUAL & FACE-TO-FACE